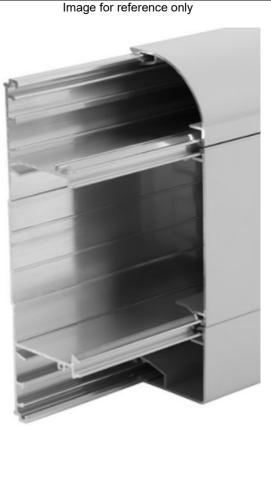

## **Sterling Curve Profile 2 Aluminium Product Data Sheet**

| Product Range                | Sterling Curve Aluminium                                                                                                                                                                                                                                                                                             |  |
|------------------------------|----------------------------------------------------------------------------------------------------------------------------------------------------------------------------------------------------------------------------------------------------------------------------------------------------------------------|--|
| Description                  | 167 x 50mm                                                                                                                                                                                                                                                                                                           |  |
| Key Features                 | 3 segregated compartments<br>Suitable for Dado and Skirting applications<br>Tamper proof single piece cover<br>Flush Fitting Accessories<br>Up to CAT 7a Compliant<br>Compatible with MT flush power and data<br>and standard UK wiring accessories<br>First Class EMC/EMI screening performance<br>Part M compliant |  |
| Dimensions                   | 167mm x 50mm Profile                                                                                                                                                                                                                                                                                                 |  |
| Material(s)                  | Aluminium                                                                                                                                                                                                                                                                                                            |  |
| Compliance /<br>Standards(s) | CE & UKCA Marked<br>Low Voltage Directive 2014/35/EU<br>The Electrical Equipment (Safety)<br>Regulations 2016<br>BS 7671:2018<br>BS EN 50085-1:2005+A1:2013<br>BS EN 50085-2-1:2006+A1:2011<br>IEC 61084-1:2017<br>IEC 61084-2-1:2017<br>BS 5733:2010+A1:2014                                                        |  |
| Packaging                    | Recyclable                                                                                                                                                                                                                                                                                                           |  |

Curve Sterling Trunking is manufactured from Aluminium, a material that is 100% recyclable

A MEMBER OF THE MARSHALL-TUFFLEX GROUP OF COMPANIES REG. NO: 1007764 REGISTERED IN ENGLAND AND WALES REGISTERED OFFICE: 55-65 CASTLEHAM ROAD, ST. LEONARDS-ON-SEA, EAST SUSSEX TN38 9NU